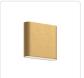

## SLATE AT68006-BG

WALL

AT68006-BG Brushed Gold

## **DESCRIPTION**

**PROJECT** 

This minimalist sleek cast-aluminum wall sconce is a beautiful addition to any indoor application. Finished with a high-end brushed gold cast-aluminum, rectangular in size with smooth, sleek, rounded corners. Premium frosted optical lenses, which emits the light from the fixture evenly against the wall.