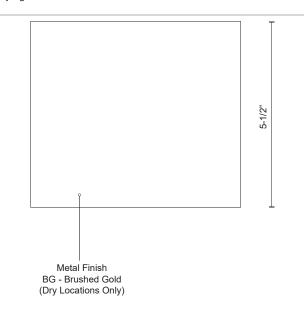

## **SPECIFICATION DETAILS**

| <b>Fixture Dimensions</b> | W6-1/8" x H5-1/2" x E1-5/8"                                |
|---------------------------|------------------------------------------------------------|
| Light Source              | LED with DC Driver                                         |
| Wattage                   | 8W                                                         |
| Total Lumens              | 595lm                                                      |
| Delivered Lumens          | BG-360lm*                                                  |
| Voltage                   | 120V                                                       |
| Color Temperature         | 3000K                                                      |
| CRI (Ra)                  | 90CRI                                                      |
| Optional Color Temps      | 2700K - 5000K Available, Minimum Order Quantities<br>Apply |
| LED Rated Life            | 50,000 hours                                               |
| Dimming                   | 100% - 10%, TRIAC or ELV Dimmer (Not Included)             |
| Glass Details             | Frosted Glass                                              |
| ADA Compliant             | Yes                                                        |
| Location                  | Dry                                                        |
| Location                  | Diy                                                        |
| Illumination Direction    | Downlight                                                  |
|                           | •                                                          |
| Illumination Direction    | Downlight                                                  |