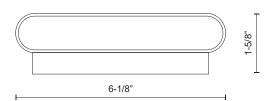

## **SPECIFICATION DETAILS**

| <b>Fixture Dimensions</b> | W6-1/8" x H5-1/2" x E1-5/8"                                |
|---------------------------|------------------------------------------------------------|
| Light Source              | LED with DC Driver                                         |
| Wattage                   | 8W                                                         |
| Total Lumens              | 595lm                                                      |
| Delivered Lumens          | BG-360lm*                                                  |
| Voltage                   | 120V                                                       |
| Color Temperature         | 3000K                                                      |
| CRI (Ra)                  | 90CRI                                                      |
| Optional Color Temps      | 2700K - 5000K Available, Minimum Order Quantities<br>Apply |
| LED Rated Life            | 50,000 hours                                               |
| Dimming                   | 100% - 10%, TRIAC or ELV Dimmer (Not Included)             |
| Glass Details             | Frosted Glass                                              |
| ADA Compliant             | Yes                                                        |
| Location                  | Dry                                                        |
| Location                  | Diy                                                        |
| Illumination Direction    | Downlight                                                  |
|                           | •                                                          |
| Illumination Direction    | Downlight                                                  |