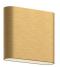

## SLATE AT68006-BG

WALL

AT68006-BG Brushed Gold

## **DESCRIPTION**

**PROJECT** 

This minimalist sleek cast-aluminum wall sconce is a beautiful addition to any indoor application. Finished with a high-end brushed gold cast-aluminum, rectangular in size with smooth, sleek, rounded corners. Premium frosted optical lenses, which emits the light from the fixture evenly against the wall.